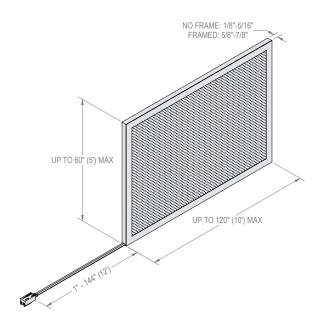

Dimensions –

www.heralighting.com

## Product Features —

- 5000 K
- Additional color temperatures (special order)
- The panel is super slim. Thickness is only 1/8"-5/16"
- Available with or without Snapframe
- SEG Fabric light box available
- Standard frame colors: Black or Silver with custom colors available
- The snap frame is easy to open, therefore the image is easy to install and change

- Applicable for retail design, fixtures and displays, signage, and interior design
- Mounts portrait or landscape
- 50,000 hours usable life
- Optically refined dot pattern technology optimizes the quality of light
- Custom sizes up to 5' x 10'
- Larger sizes can be achieved with Multi Panel Tiling without a visible seam in the panel output
- Uniform illumination exceeding industry standards
- LED Driver included