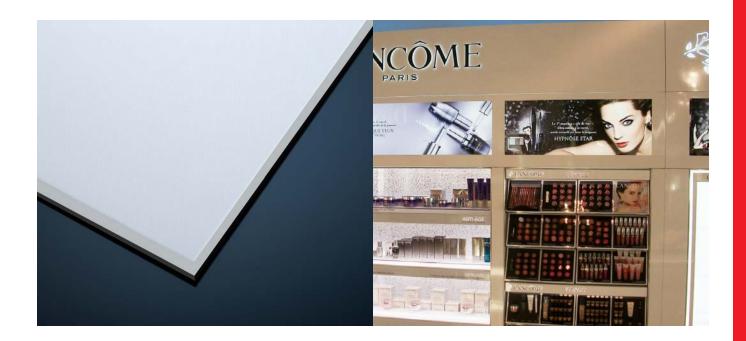

## **Customizable Back Lighting**

Panel-LED is the perfect way to grab your customers attention using LED lighting. Panel-LED is made-to-order to any size up to 5' x 10'. Panel-LED has an ultra-slim design and may be ordered with a snap frame, which makes installation and changing of graphics extremely easy.

- Applicable for retail design, fixtures and displays, signage, and interior design
- Mounts portrait or landscape
- 50,000 hours usable life
- Optically refined dot pattern technology optimizes the quality of light
- Custom sizes up to 5' x 10'
- Larger sizes can be achieved with Multi Panel Tiling without a visible seam in the panel output
- Uniform illumination exceeding industry standards
- LED Driver included