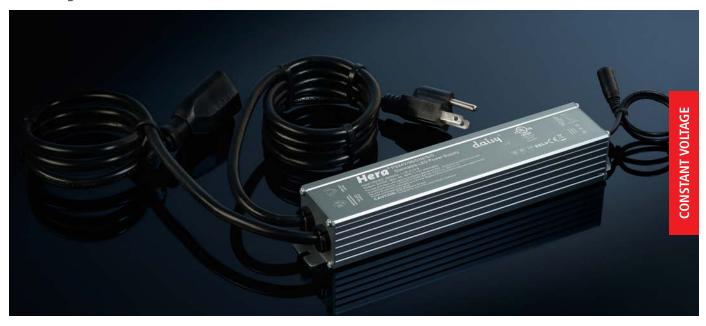

## 24 Vdc Electronic Daisy Driver

Dimmable Constant voltage electronic driver for up to 96 W of LEDs. Now with an integrated connector to allow for easy daisy-chaining. Interconnect up to a max of 6 drivers.

## Product Features -----

- Input: 120 VAC, 50/60 HZ, 1.3 A
- Output: 24 Vdc, 4.0 A max. SELV/UL8750 Class 2, CAN/CSA C22.2 No. 250.13-14
- Load: 1 96 W, 24 Vdc LED
- Power Factor:  $\geq 0.9 \lambda$
- Ambient operating temperature: -20° C  $\sim$  45° C
- Max case temperature: 55° C
- Built-in dimming mode: 0 10 Vdc compatible
- Dimming range: 0 100%
- Open circuit, short circuit, overload, and over-temperature protection

- Auto restart after fault removal
- Standby mode power consumption ≤0.5 W @120 VAC
- Soft Start for maximum LED life
- 5.5 mm x 2.1 mm barrel jack output socket on 12" cord
- Additional output cables, splitters, and terminal blocks are available
- 59" plug-in grounded power cord
- 36" cable with grounded plug socket allows connection of additional 3-pin drivers
- Up to 6 drivers maximum interconnected

Part No. PS24V/96/DIM/S/D

Dimensions –

97