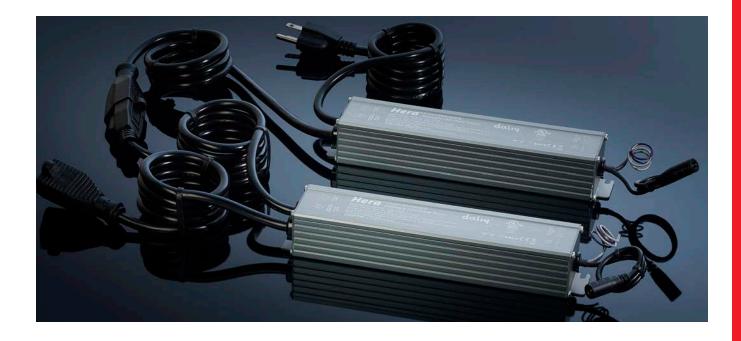

## 24 Vdc Electronic Daisy Driver

Dimmable Constant voltage electronic driver for up to 96 W of LEDs. Now with an integrated connector to allow for easy daisy-chaining. Interconnect up to a max of 6 drivers.

- Auto restart after fault removal
- Standby mode power consumption ≤0.5 W @120 VAC
- Soft Start for maximum LED life
- 5.5 mm x 2.1 mm barrel jack output socket on 12" cord
- Additional output cables, splitters, and terminal blocks are available
- 59" plug-in grounded power cord
- 36" cable with grounded plug socket allows connection of additional 3-pin drivers
- Up to 6 drivers maximum interconnected