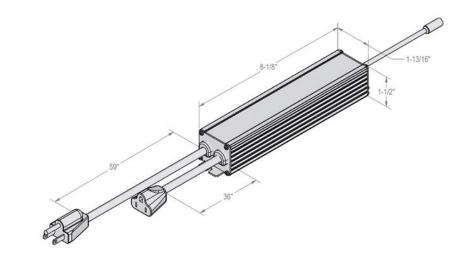

put: 24 Vdc, 4.0 A max. SELV/UL8750 Class 2, CAN/CSA C22.2 No. 250.13-14
- Load: 1 96 W, 24 Vdc LED
- Power Factor:  $\geq 0.9 \lambda$
- Ambient operating temperature: -20° C  $\sim$  45° C
- Max case temperature: 55° C
- Built-in dimming mode: 0 10 Vdc compatible
- Dimming range: 0 100%
- Open circuit, short circuit, overload, and over-temperature protection

- Auto restart after fault removal
- Standby mode power consumption ≤0.5 W @120 VAC
- Soft Start for maximum LED life
- 5.5 mm x 2.1 mm barrel jack output socket on 12" cord
- Additional output cables, splitters, and terminal blocks are available
- 59" plug-in grounded power cord
- 36" cable with grounded plug socket allows connection of additional 3-pin drivers
- Up to 6 drivers maximum interconnected



Part No. PS24V/96/DIM/S/D



Dimensions –

97