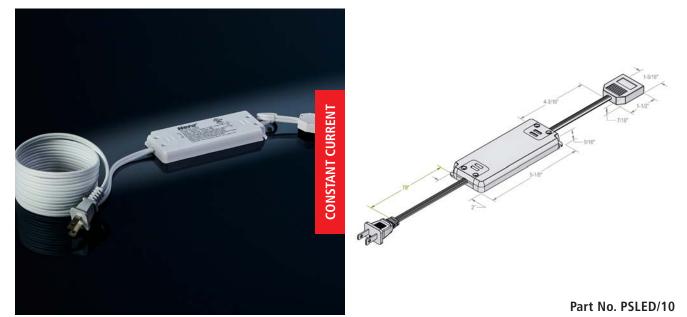

## LED Driver, 10W

Constant current electronic driver for up to 10 W of high-power LEDs. Hera's power supplies work perfectly in all commercial and residential applications with very small dimensions.

## Product Features —

- 120 VAC, 60 Hz, 0.28 A
- Output: 350 mA, 34 Vdc max. SELV/UL8750 Class 2, CAN/CSA C22.2 No. 250.13-14
- Load: 1 10.8 W LED
- Ambient operating temperature:  $-20^{\circ}$  C  $\sim 40^{\circ}$  C
- Open circuit, short circuit, overload, and over-temperature protection

- Soft start for maximum LED life
- 79" plug-in power cord
- Attached terminal block for 3 x LED spotlights.
- Additional terminal blocks are available
- Driver not dimmable

104

& LED ACCESSORIES

LED DRIVERS