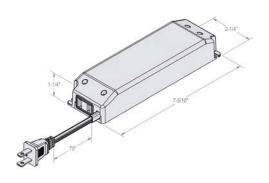

## Product Features —

- Input: 100 120 VAC, 50/60 HZ, 1.0 A
- Output: 24 Vdc, 3.125 A max. SELV/UL8750 Class 2, CAN/CSA C22.2 No. 250.13-14
- Load: 6 75 W, 24 Vdc LED
- Power Factor: ≥0.9 λ
- Ambient operating temperature: -20° C ~ 45° C
- Non-dimmable input, output dimming accessories are available
- Open circuit, short circuit, overload, and over-temperature protection

- Auto restart after fault removal
- 5.5 mm x 2.1 mm barrel jack socket on output housing
- Additional output cables, splitters, and terminal blocks are available
- 79" plug-in 2-pin power cord
- 2-Pin convenience outlet in the housing allows connection of additional 2-pin drivers
- Up to 8 drivers maximum interconnected