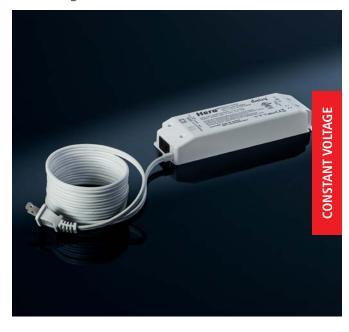

## 24 Vdc Electronic Daisy Driver

Constant voltage electronic driver for up to 75 W of LEDs. Now with an integrated connector to allow for easy daisy-chaining. Interconnect up to a max of 8 drivers.

## Product Features —

- Input: 100 120 VAC, 50/60 HZ, 1.0 A
- Output: 24 Vdc, 3.125 A max. SELV/UL8750 Class 2, CAN/CSA C22.2 No. 250.13-14
- Load: 6 75 W, 24 Vdc LED
- Power Factor: ≥0.9 λ
- Ambient operating temperature: -20° C ~ 45° C
- Non-dimmable input, output dimming accessories are available
- Open circuit, short circuit, overload, and over-temperature protection

- Auto restart after fault removal
- 5.5 mm x 2.1 mm barrel jack socket on output housing
- Additional output cables, splitters, and terminal blocks are available
- 79" plug-in 2-pin power cord
- 2-Pin convenience outlet in the housing allows connection of additional 2-pin drivers
- Up to 8 drivers maximum interconnected