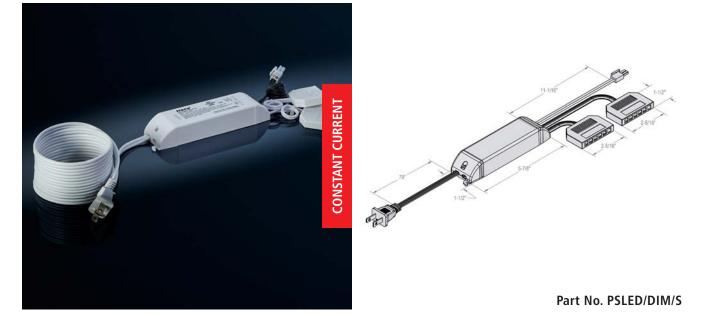

## 18 W Electronic Driver For 2 x 1-9W

Constant current electronic driver for up to 18 W of high-power LEDs. Hera's power supplies work perfectly in all commercial and residential applications with very small dimensions and are dimmable.

## Product Features -----

- 100-120 VAC, 60 Hz, 0.3 A
- Output: 2 x 350 mA, 40 Vdc max. SELV/UL8750 Class 2, CAN/CSA C22.2 No. 250.13-14
- Load: 2 x 1 9 W LED
- For connections of up to 18 W high-power LEDs
- Ambient operating temperature:  $-20^{\circ}$  C  $\sim 40^{\circ}$  C
- Open circuit, short circuit, overload, and over-temperature protection

- Soft start for maximum LED life
- 79" plug-in power cord
- Two attached terminal blocks for 3 x LED spotlights each
- Additional terminal blocks are available
- Built-in dimming mode: 0 10 VDC compatible
- Dimming Range 10 100%