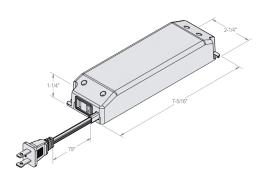

### Product Features —

- Input: 120 VAC, 50/60 HZ, 1.2 A
- Output: 24 Vdc, 4.0 A max. SELV/UL8750 Class 2, CAN/CSA C22.2 No. 250.13-14
- Load: 1 96 W, 24 Vdc LED
- Power Factor: ≥0.98 λ
- Ambient operating temperature: -20° C ~ 45° C
- Max case temperature: 55° C
- Output dimming accessories available
- Open circuit, short circuit, overload, and over-temperature protection
- Auto restart after fault removal

- Standby mode power consumption ≤0.5 W @120 VAC
- Soft Start for maximum LED life
- 5.5 mm x 2.1 mm barrel jack output socket on
- Additional output cables, splitters, and terminal blocks are available
- 79" plug-in grounded power cord
- 2-Pin convenience outlet in the housing allows connection of additional 2-pin drivers
- Up to 6 drivers maximum interconnected