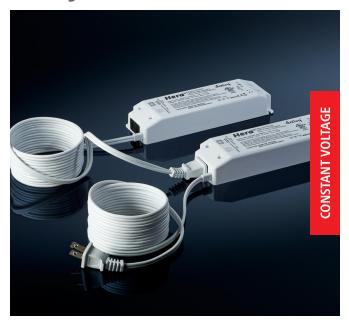

## Daisy Driver, 96W

Part No. PS24V/96/Y/D

## **Product Description**

Dimmable Constant voltage electronic driver for up to 96 W of LEDs. Now with an integrated connector to allow for easy daisy-chaining. Interconnect up to a max of 6 drivers.

- Standby mode power consumption ≤0.5 W @120 VAC
- Soft Start for maximum LED life
- 5.5 mm x 2.1 mm barrel jack output socket on
- Additional output cables, splitters, and terminal blocks are available
- 79" plug-in grounded power cord
- 2-Pin convenience outlet in the housing allows connection of additional 2-pin drivers
- Up to 6 drivers maximum interconnected