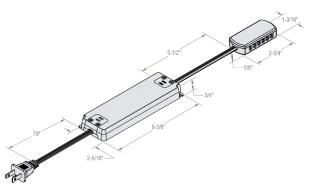

## Product Features —

- 120 V, 60 Hz, 0.55 A
- Output: 24 Vdc, 1.25 A max. SELV/UL8750 Class 2, CAN/CSA C22.2 No. 250.13-14
- Load: 1 − 30 W, 24 Vdc LED
- Power Factor: ≥0.9 λ
- Ambient operating temperature: -20° C ~ 45° C
- Non-dimmable input, output dimming accessories are available
- Open circuit, short circuit, overload, and over-temperature protection
- Auto restart after fault removal
- Soft start for maximum LED life
- 79" plug-in power cord
- One attached terminal block with up to 12 power cord connections
- Additional terminal blocks are available