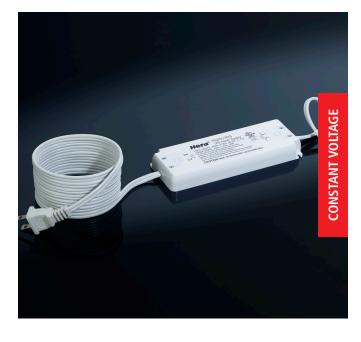

## **Electronic Driver For 24 Vdc LEDs**

Constant voltage electronic driver for up to 30 W of LEDs. Hera's power supplies work perfectly in all commercial and residential applications and feature very small dimensions.

## Product Features —

- 120 V, 60 Hz, 0.55 A
- Output: 24 Vdc, 1.25 A max. SELV/UL8750 Class 2, CAN/CSA C22.2 No. 250.13-14
- Load: 1 − 30 W, 24 Vdc LED
- Power Factor: ≥0.9 λ
- Ambient operating temperature: -20° C ~ 45° C
- Non-dimmable input, output dimming accessories are available
- Open circuit, short circuit, overload, and over-temperature protection
- Auto restart after fault removal
- Soft start for maximum LED life
- 79" plug-in power cord
- One attached terminal block with up to 12 power cord connections
- Additional terminal blocks are available