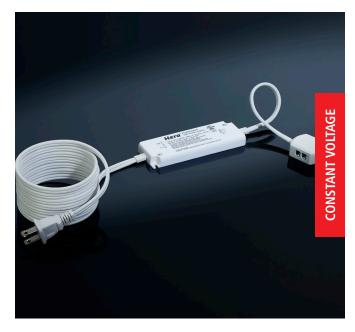

## **Electronic Driver For 24 Vdc LEDs**

Constant voltage electronic driver for up to 6 W of LEDs. Hera's power supplies work perfectly in all commercial and residential applications and feature very small dimensions.

## Product Features —

- 100-120 V, 60 Hz, 0.15 A,
- Output: 24 Vdc, 0.5 A max. SELV/UL8750 Class 2, CAN/CSA C22.2 No. 250.13-14
- Load: 1 − 6 W, 24 Vdc LED
- Power Factor: ≥0.6 λ
- Ambient operating temperature: -20° C ~ 50° C
- Non-dimmable input, output dimming accessories are available
- Open circuit, short circuit, overload, and over-temperature protection
- Auto restart after fault removal
- Soft start for maximum LED life
- 79" plug-in power cord
- One attached terminal block with up to 4 power cord connections
- Additional terminal blocks are available