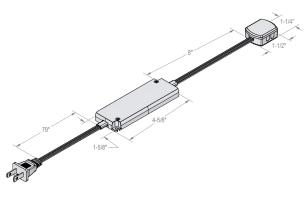

## Product Features —

- 100-120 V, 60 Hz, 0.15 A,
- Output: 24 Vdc, 0.5 A max. SELV/UL8750 Class 2, CAN/CSA C22.2 No. 250.13-14
- Load: 1 − 6 W, 24 Vdc LED
- Power Factor: ≥0.6 λ
- Ambient operating temperature: -20° C ~ 50° C
- Non-dimmable input, output dimming accessories are available
- Open circuit, short circuit, overload, and over-temperature protection
- Auto restart after fault removal
- Soft start for maximum LED life
- 79" plug-in power cord
- One attached terminal block with up to 4 power cord connections
- Additional terminal blocks are available