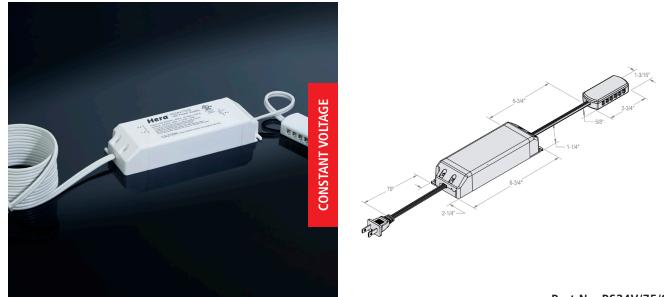

## Driver, 75W

Part No. PS24V/75/S

## Product Features -----

- 100-240 V, 50/60 Hz, 1 A
- Output: 24 Vdc, 3.125 A max. SELV/UL8750 Class 2, CAN/CSA C22.2 No. 250.13-14
- Load: 6 75 W, 24 Vdc LED
- Power Factor:  $\geq 0.9 \lambda$
- Ambient operating temperature: -20° C  $\sim$  45° C
- Non-dimmable input, output dimming accessories are available
- Open circuit, short circuit, overload, and over-temperature protection
- Auto restart after fault removal
- Soft start for maximum LED life
- 79" plug-in power cord
- One attached terminal block with up to 12 power cord connections
- Additional terminal blocks are available