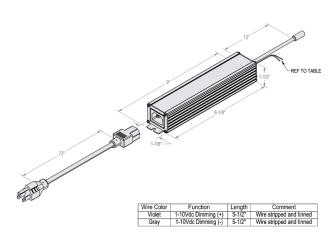

Part No. PS24V/96/DIM/S

## Product Features —

- Output: 24 Vdc, 4.0 A max. SELV/UL8750 Class 2, CAN/CSA C22.2 No. 250.13-14
- Load: 1 − 96 W, 24 Vdc LED
- Power Factor: ≥0.9 λ
- Ambient operating temperature: -20° C ~ 45° C
- Max case temperature: 55° C
- Built-in dimming mode: 0 10 Vdc compatible
- Dimming range: 0 − 100%
- Open circuit, short circuit, overload, and over-temperature protection

- Auto restart after fault removal
- Standby mode power consumption ≤0.5 W @120 VAC
- Soft Start for maximum LED life
- 5.5 mm x 2.1 mm barrel jack output socket on 12" cord
- Additional output cables, splitters, and terminal blocks are available
- 72" Detachable power cord
- Universal Input Voltage 120~250 Vac
- Can be used in dry and damp locations
- Additional terminal blocks are available