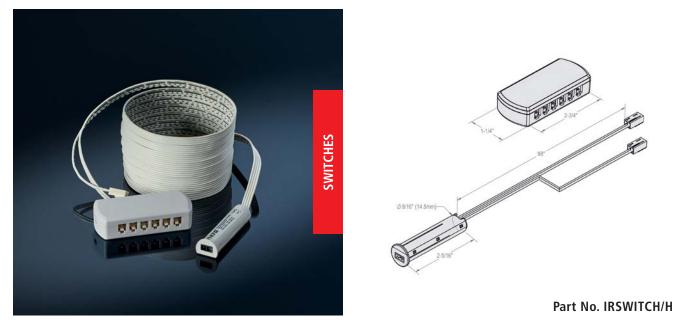

## Infrared Switch For LED Light Fixtures

This multi-function, motion-activated switch will allow two modes of operation. One mode of operation functions as a door contact switch to allow interior cabinet lighting. The second mode will function as a motion sensor to allow touch-free operation.

## Product Features -----

- Dual function IR switch for control of 24 Vdc LEDs
  - Function 1 (default) Door contact switch mode
  - Function 2 Sensor switch mode with dimming function
- Connects to the output of PS24V driver
- Detection range from 2" to 6"

- Can supply up to 30 W of LEDs
- Surface mountable with included tape
- Recessed mountable in 9/16" drill hole
- Class 2 switch, for use in millwork

LED DRIVERS & LED ACCESSORIES