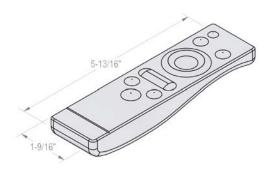

## Product Features —

- Allows wireless dimming of 24 Vdc LEDs
- Connects to the output of PS24V driver
- Can supply up to 72 W of LEDs
- Dimming range: 0 − 100%
- Quickset buttons for 10 % or 100 % level
- Remote distance up to 50 ft