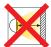

### **Power Cords**

| FINISH                    | LENGTH | PART NO.     |
|---------------------------|--------|--------------|
| White                     | 6"     | SPC6/XL      |
| White                     | 12"    | SCP12/XL     |
| White                     | 24"    | SPC24/XL     |
| White                     | 72"    | SPC/XL/R     |
| White                     | 120"   | SPC/120/XL/R |
| White                     | 144"   | SPC/144/XL/R |
| White                     | 240"   | SPC/240/XL/R |
| White, Straight connector | 24"    | SPC24/STC    |
| White, Straight connector | 48"    | SPC48/STC    |
| White, Straight connector | 72"    | SPC72/STC    |
| White, Straight connector | 144"   | SPC144/STC   |
| White, with switch        | 72"    | SPC/S/XL/R   |

### **Connecting Cables**

| FINISH                  | LENGTH | PART NO.    |
|-------------------------|--------|-------------|
| White                   | 6"     | SCC6/XL/R   |
| White                   | 12"    | SCC12/XL/R  |
| White                   | 18"    | SCC18/XL/R  |
| White                   | 24"    | SCC24/XL/R  |
| White                   | 48"    | SCC48/XL/R  |
| White                   | 72"    | SCC72/XL/R  |
| White                   | 120"   | SCC120/XL/R |
| White                   | 240"   | SCC240/XL/R |
| White, direct connector |        | SDC/XL/R    |