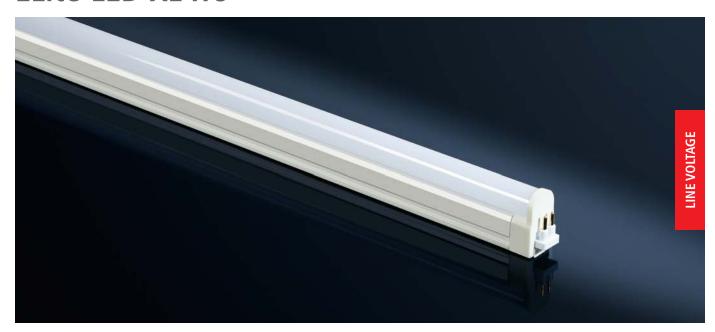

## **ELite-LED XL HO**

### Upgrade from Fluorescent to High Output LED

ELite-LED XL HO is a light fixture with integrated electronic driver. It uses the same connecting system as our SlimLite T4 and SlimLite XL T5 fluorescent light fixtures, allowing for an easy LED upgrade. ELite-LED XL HO delivers a higher light output than T5 fluorescents but uses less energy and has double the lifespan.

- Finish: White housing with frosted lens
- Fixtures can interconnect with direct connectors or accessory cables
- Interconnect up to 500 W in a single run
- Optional hardwire box available
- Magnetic mounting clips are available
- 50,000 hours usable life
- Good CRI >80
- Efficacy: 119-137 lm/W