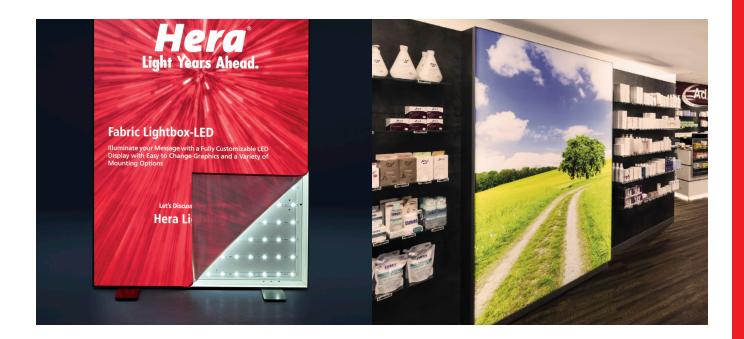

## Fabric Lightbox-LED (SEG)

## **Customizable Back Lighting**

Fabric Lightbox-LED (SEG) is the perfect foundation to strengthen your brand with cutting edge graphics for signage to stay another step ahead of your competition. You can custom order to any size up to 5' x 10' and is the perfect alternative to large format snap frame light boxes. The Silicon Edge Graphic (SEG) appears virtually frameless from the front when illuminated making a smooth edge transition that doesn't cause a visual distraction.

- SEG Fabric printing available
- Perfect alternative to Snap Frame light boxes
- Applicable for retail design, fixtures and displays, signage, and interior design
- Mounts portrait or landscape
- 50,000 hours usable life
- Uniform illumination exceeding industry standards
- No glare and no fade graphics
- Easily remove/install graphics with push fit silicon edge