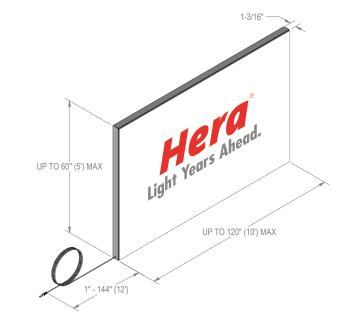

## Product Features —

- Available color temperatures:
  - 6500 K
  - 2700 K 9500 K available (special order)
- SEG Frame is super slim. Frame height varies with the size of the lightbox
- Minimum 10" x 10" SEG frame size
- Maximum 5' x 10' SEG frame size
- Standard frame colors: Black or Silver with custom colors available

**Product Details** 