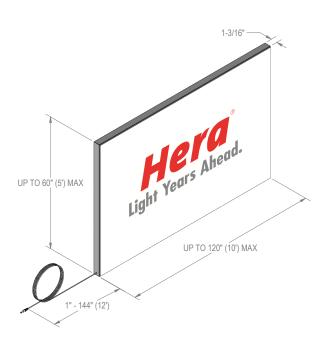

## **Product Description**

Fabric Lightbox-LED is the perfect foundation to strengthen your brand with cutting edge graphics for signage to stay another step ahead of your competition. Fabric Lightbox-LED is made-to-order to any size up to 5' x 10' and is the perfect alternative to large format snap frame light boxes. The Silicon Edge Graphic (SEG) appears virtually frameless from the front when illuminated making a smooth edge transition that doesn't cause a visual distraction.

## Product Features -

- 6500 K
- 2700 K 9500 K available (special order)
- SEG Frame is super slim. Frame height varies with the size of the lightbox
- Minimum 10" x 10" SEG frame size
- Maximum 5' x 10' SEG frame size
- Standard frame colors: Black or Anodized Aluminum with custom colors available