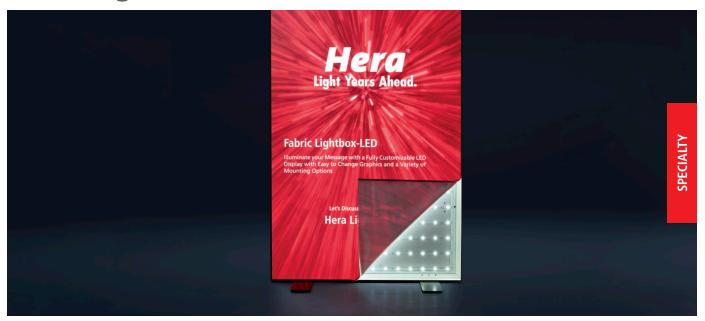

## Fabric Lightbox-LED (SEG)

## **Product Description**

Fabric Lightbox-LED is the perfect foundation to strengthen your brand with cutting edge graphics for signage to stay another step ahead of your competition. Fabric Lightbox-LED is made-to-order to any size up to 5' x 10' and is the perfect alternative to large format snap frame light boxes. The Silicon Edge Graphic (SEG) appears virtually frameless from the front when illuminated making a smooth edge transition that doesn't cause a visual distraction.