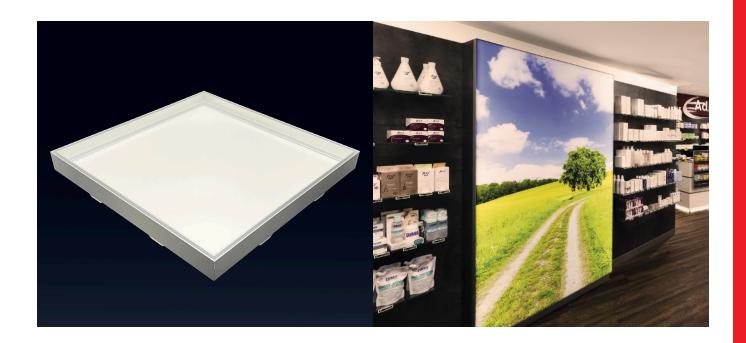

## **Product Description**

Fabric Lightbox-LED is the perfect foundation to strengthen your brand with cutting edge graphics for signage to stay another step ahead of your competition. Fabric Lightbox-LED is made-to-order to any size up to 5' x 10' and is the perfect alternative to large format snap frame light boxes. The Silicon Edge Graphic (SEG) appears virtually frameless from the front when illuminated making a smooth edge transition that doesn't cause a visual distraction.

- SEG Fabric printing available
- Perfect alternative to Snap Frame light boxes
- Applicable for retail design, fixtures and displays, signage, and interior design
- Mounts portrait or landscape
- 50,000 hours usable life
- Uniform illumination exceeding industry standards
- No glare and no fade graphics
- Easily remove/install graphics with push fit silicon edge