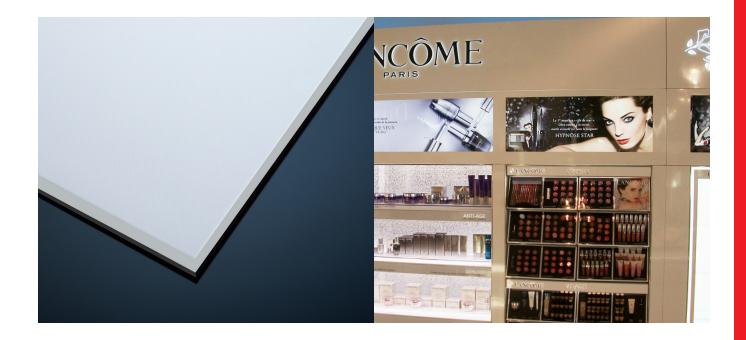

## **Customizable Back Lighting**

Panel-LED is the perfect way to grab your customers attention using LED lighting. Panel-LED is made-to-order to any size up to 5' x 10'. Panel-LED has an ultra-slim design and may be ordered with a snap frame, which makes installation and changing of graphics extremely easy.

## Product Features –

- Available color temperatures:
  - 5000 K
  - Additional color temperatures (special order)
- The panel is super slim. Thickness is only 1/8"-5/16"
- Available with or without Snapframe
- Standard frame colors: Black or Anodized Aluminum with custom colors available
- The snap frame is easy to open, therefore the image is easy to install and change
- Applicable for retail design, fixtures and displays, signage, and interior design