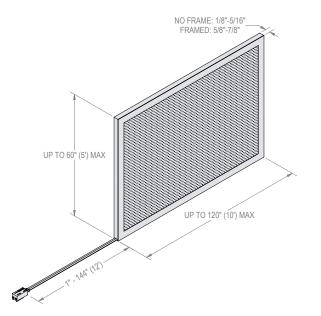

## Product Features –

- Available color temperatures:
  - 5000 K
  - Additional color temperatures (special order)
- The panel is super slim. Thickness is only 1/8"-5/16"
- Available with or without Snapframe
- Standard frame colors: Black or Anodized Aluminum with custom colors available
- The snap frame is easy to open, therefore the image is easy to install and change
- Applicable for retail design, fixtures and displays, signage, and interior design

- Mounts portrait or landscape
- 50,000 hours usable life
- Optically refined dot pattern technology optimizes the quality of light
- Custom sizes up to 5' x 10'
- Larger sizes can be achieved with Multi Panel Tiling without a visible seam in the panel output
- Uniform illumination exceeding industry standards
- LED Driver included