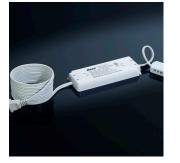

#### **LED Drivers**

LED Driver, 10W (Full Specs on Page #104)

LED Driver, 18W Dimmable (Full Specs on Page #105)