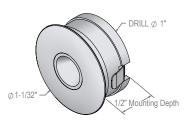

### Product Features —

- Available color temperatures:
  - 3000 K
  - 5000 K
  - Additional color temperatures (special order)
- 51" connecting cable with plug-in connector attached
- Small dimensions: recess depth 1/2", recess diameter 1"

### Available Options -

Necessary Accessories on Page 78

| MODEL   | DIAMETER            | POWER | LIGHT<br>OUTPUT | EFFICACY | CRI | FINISH          | PART NO.<br>(3000 K) | PART NO.<br>(5000 K) |
|---------|---------------------|-------|-----------------|----------|-----|-----------------|----------------------|----------------------|
| Eye-LED | 1 <sup>1/32</sup> " | 1 W   | 94 Lm           | 94 lm/W  | >90 | Stainless Steel | EYELEDSS/WW          | eyeledss/cw          |
| Eye-LED | 1 1/32"             | 1 W   | 94 Lm           | 94 lm/W  | >90 | Aluminum        | EYELEDA/WW           | EYELEDA/CW           |