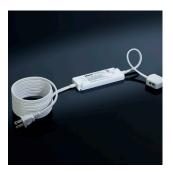

#### 24 Vdc Drivers

Daisy Driver, 30W (Full Specs on Page #94)

Daisy Driver, 75W (Full Specs on Page #95)

Daisy Driver, 96W (Full Specs on Page #96)

Driver, 6W (Full Specs on Page #98)