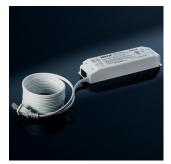

#### **LED Drivers**

LED Driver, 10W (Full Specs on Page #104)

LED Driver, 18W Dimmable (Full Specs on Page #105)