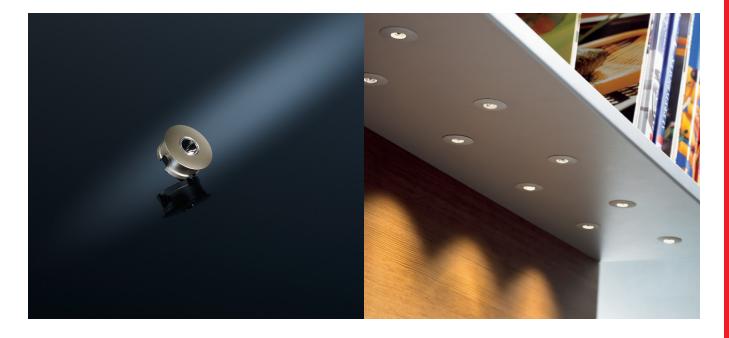

### **Miniature LED Spotlight**

Eye-LED is a miniature LED spotlight perfect for all applications with minimal installation dimensions. With Eye-LED you can add accent lighting with a small footprint in the most challenging applications.

### Product Features —

- Available color temperatures:
  - 3000 K
  - 5000 K
  - Additional color temperatures (special order)
- 51" connecting cable with plug-in connector attached
- Small dimensions: recess depth 1/2", recess diameter 1"

- Dimmable with available accessories
- Stainless Steel or Brushed Aluminum finish
- Approved for use in closet applications
- To be used with 350 mA Constant Current Driver
- Great CRI >90
- Efficacy: 94 lm/W
- Energy-efficient using only 1 W