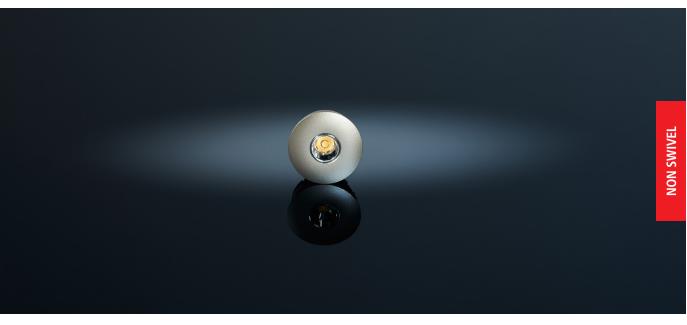

### **Miniature LED Spotlight**

Eye-LED is a miniature LED spotlight perfect for all applications with minimal installation dimensions. With Eye-LED you can add accent lighting with a small footprint in the most challenging applications.

### Product Features —

- Available color temperatures:
  - 3000 K
  - 5000 K
  - Additional color temperatures (special order)
- 51" connecting cable with plug-in connector attached
- Small dimensions: recess depth 1/2", recess diameter 1"

- Dimmable with available accessories
- Stainless Steel or Brushed Aluminum finish
- Approved for use in closet applications
- To be used with 350 mA Constant Current Driver
- Great CRI >90
- Efficacy: 94 lm/W
- Energy-efficient using only 1 W